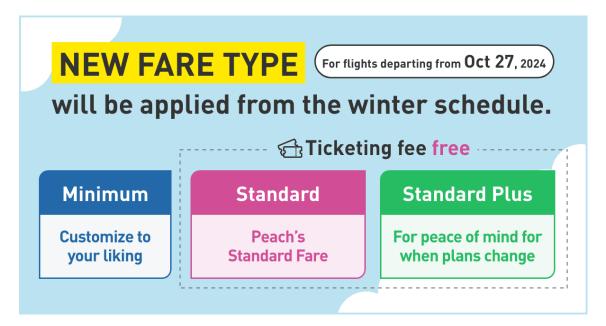

## Renewal of 3 fare types

- We offer fares that match the travel style of our customers -
  - · 3 new fare types are available: "Standard", "Standard Plus", and "Minimum"
  - · "Standard" has no ticketing fee
- · "Standard Plus" has no ticketing fee and is refundable
- Applied for flights departing on October 27th when, the winter timetable begins, and will go on sale July 10

The renewal reflects customer feedback and changes to the fare types to better match the travel style of each individual customer. Peach's fare types will change from the current "Value Peach", "Prime Peach" and "Simple Peach" to "Standard", "Standard Plus", and "Minimum".

The "Standard" fare type includes 1 checked baggage and allows free seat selection<sup>\*1</sup>. Ticketing fees have been waived and the fare structure has been made easier to understand.

The "Standard Plus" fare type includes the features of "Standard" and also allows flight changes and refunds<sup>2</sup>. Customer can flexibly arrange as their needs such as sudden schedule changes. Furthermore, it is also possible to put the payment on hold for 24 hours<sup>3</sup> after making a reservation.

"Minimum" is a simple, affordable fare that allows customers to choose options such as seat selection and checked baggage, depending on their needs.

For more information on the new fare types, please refer to the Peach website on the next page.