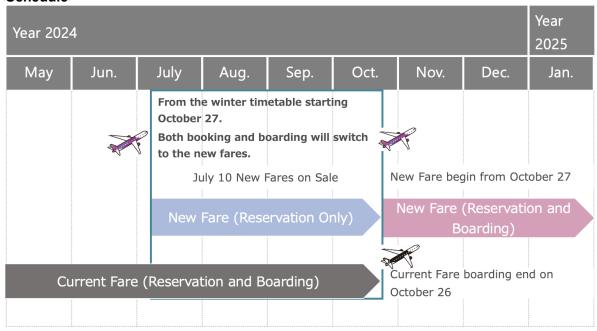

Osaka, July 3, 2024 – Peach Aviation Limited ("Peach"; Representative Director and CEO: Kazunari Ohashi) is renewing its fare types to make it easier for customers to understand and use with greater peace of mind. The new fare types will be applied for flights departing on October 27, when the winter timetable begins, and will go on sale July 10.

## <Schedule>